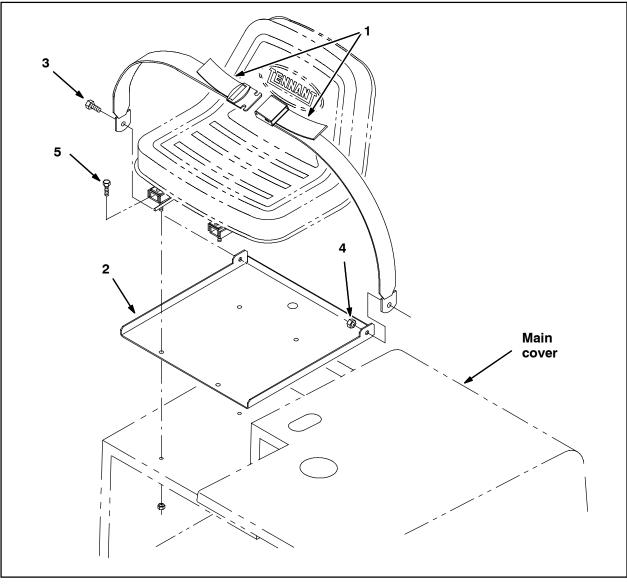

#### **INSTALLATION:**

- 1. Remove the operator seat from the main cover. Set the seat and the four flat washers and hex nuts aside. Discard the four hex screws.
- 2. Disconnect the main harness from the operator seat switch.
- Use the two hex screws (3) and two hex nuts (4) to install the seat belts (1) onto the seat belt mounting plate (2). Refer to Fig. 1.
- 4. Route the main harness through the hole in the seat belt mounting plate (2) and reattach the main harness to the operator seat switch.
- 5. Use the four hex screws (5) and the saved hardware to install the operator seat and seat belt mounting plate (2) onto the main cover. Refer to Fig. 1.
- 6. Reattach the battery cables to the battery.

FIG. 1